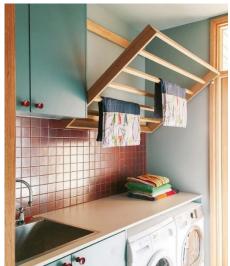

## October 2024 / Volume 81

海外ランドリーインテリア

The interior of a laundry room emphasizes functionality and organization. It typically includes a washer and dryer, storage for detergents, a folding countertop, and good lighting. These elements create an efficient and inviting space for managing laundry tasks seamlessly.