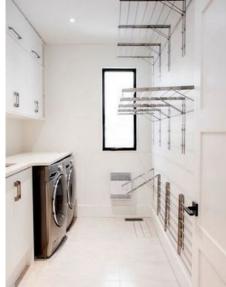

## October 2024 / Volume 81

海外ランドリーインテリア

The interior of a laundry room emphasizes functionality and organization. It typically includes a washer and dryer, storage for detergents, a folding countertop, and good lighting. These elements create an efficient and inviting space for managing laundry tasks seamlessly.