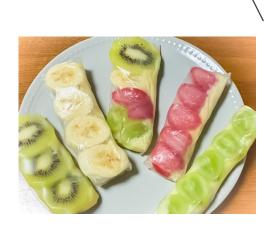

2まいの絵には、ちがうところが **10こ** あります。 みつけたら、下の絵のちがうところに O をつけましょう。

えすこ

モチモチクレープ

子どもも簡単♪ おやつレシピ

- フルーツは 5mmぐらいのサイズに切る ※フルーツの水分は拭いておくといい
- ② バットやお皿に水を入れ、ライスペーパーをく ぐらせる
- ③ ライスペーパーの上にフルーツやクリームを 乗せて巻いて完成
  ※②のライスペーパーは、濡らしたキッチンペ ーパーやクッキングシートの上でやるとくっ つかなくていい

◆ポイント◆
生春巻きの皮でも美味しくいただけます!
フルーツの断面をライスペーパーに直接乗せると断面が出て見た目も good!