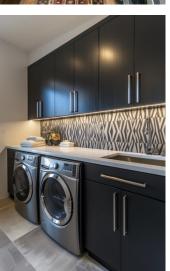

## October 2024 / Volume 81

海外ランドリーインテリア

The interior of a laundry room emphasizes functionality and organization. It typically includes a washer and dryer, storage for detergents, a folding countertop, and good lighting. These elements create an efficient and inviting space for managing laundry tasks seamlessly.