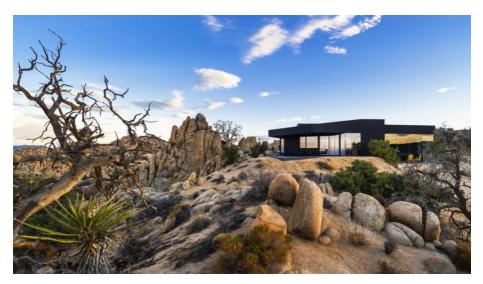

## 世界各地の

ポツンとー軒家

アメリカ、ロサンゼルスとラスベガスの間ぐらいに位置するジョ シュア・ツリー国立公園の中にあるモハベ砂漠に囲まれた場所に 建てられた真っ黒なお家。プールもあり、とってもラグジュアリ ーな空間。砂漠での撮影のためだけにしか貸さないとのこと。