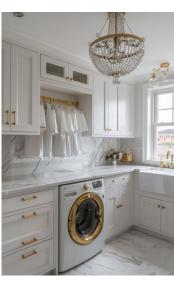

## October 2024 / Volume 81

海外ランドリーインテリア

The interior of a laundry room emphasizes functionality and organization. It typically includes a washer and dryer, storage for detergents, a folding countertop, and good lighting. These elements create an efficient and inviting space for managing laundry tasks seamlessly.