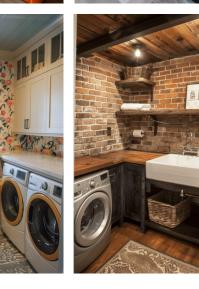

## October 2024 / Volume 81

海外ランドリーインテリア

The interior of a laundry room emphasizes functionality and organization. It typically includes a washer and dryer, storage for detergents, a folding countertop, and good lighting. These elements create an efficient and inviting space for managing laundry tasks seamlessly.