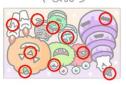

2まいの絵には、ちがうところが **10こ** あります。 みつけたら、下の絵のちがうところに O をつけましょう。

えすこ

モチモチクレープ

子どもも簡単♪ おやつレシピ

- フルーツは 5mmぐらいのサイズに切る ※フルーツの水分は拭いておくといい
- ② バットやお皿に水を入れ、ライスペーパーをく ぐらせる
- ③ ライスペーパーの上にフルーツやクリームを 乗せて巻いて完成
  ※②のライスペーパーは、濡らしたキッチンペ ーパーやクッキングシートの上でやるとくっ つかなくていい