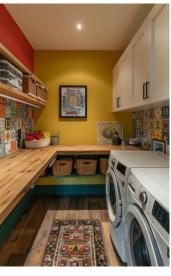

## October 2024 / Volume 81

海外ランドリーインテリア

The interior of a laundry room emphasizes functionality and organization. It typically includes a washer and dryer, storage for detergents, a folding countertop, and good lighting. These elements create an efficient and inviting space for managing laundry tasks seamlessly.