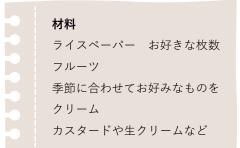

2まいの絵には、ちがうところが **10こ** あります。 みつけたら、下の絵のちがうところに O をつけましょう。

えすこ

モチモチクレープ

子どもも簡単♪ おやつレシピ

- フルーツは 5mmぐらいのサイズに切る ※フルーツの水分は拭いておくといい
- ② バットやお皿に水を入れ、ライスペーパーをく ぐらせる
- ③ ライスペーパーの上にフルーツやクリームを 乗せて巻いて完成
  ※②のライスペーパーは、濡らしたキッチンペ ーパーやクッキングシートの上でやるとくっ つかなくていい